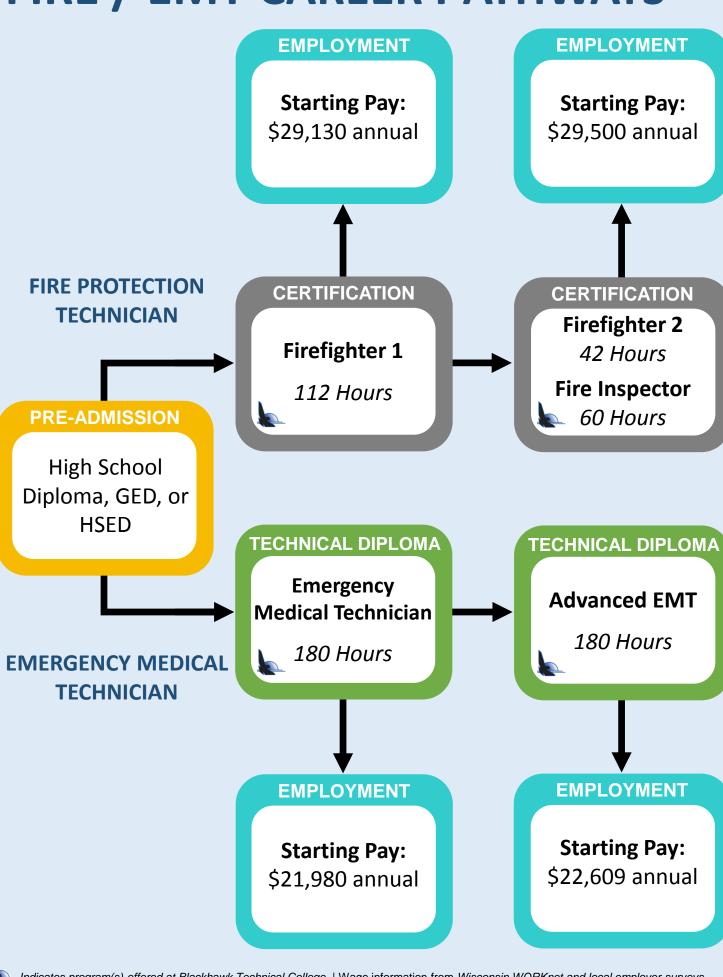

# FIRE / EMT CAREER PATHWAYS



### **EMPLOYMENT**

#### **Potential Jobs:**

- Firefighter
- EMT
- Fire Inspector Advanced EMT
- Fire Department Hospital-Based Paramedic EMT or Paramedic

Wage Range: \$32,155 - \$84,366 annual



## **ASSOCIATE'S DEGREE**

Fire Protection **Technician** 

70 Credits

# **BACHELOR'S DEGREE**

# **Transfer Institutions:**

UW-Oshkosh: Fire & Emergency Response Management

Upper Iowa: Emergency & Disaster Management

Upper Iowa: Public Administration -Fire Safety Emphasis

Southern Illinois University: Fire Service Management

## **ASSOCIATE'S DEGREE**

Paramedic Technician Not offered at BTC

## **EMPLOYMENT**

## **Potential Jobs:**

EMT

- Firefighter
- Fire Inspector Advanced EMT
- Fire Department Hospital-Based Paramedic EMT or Paramedic

**Wage Range:** \$32,155 - \$84,366 annual