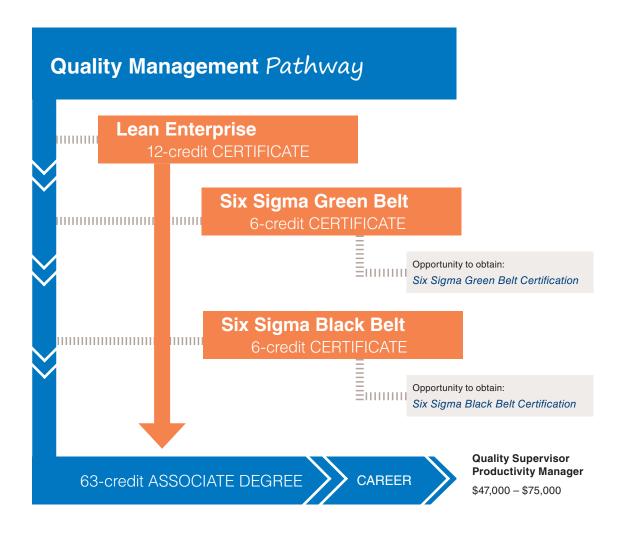

## **Quality Management**

www.wctc.edu/quality-mgmt

Discuss your pathway with an advisor. Call 262.691.5400 for an appointment.

Earn certificates, technical diplomas and/or industry credentials along this pathway. Start with some courses for entry-level employment, and continue with additional courses for higher wages and job advancement.