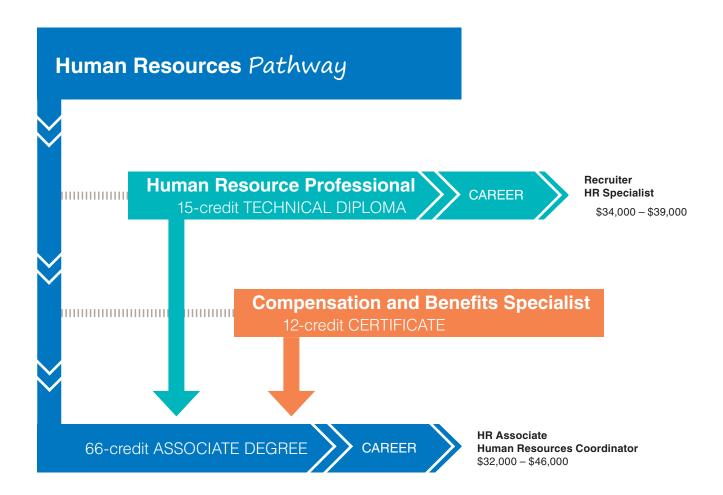

## **Human Resources**

www.wctc.edu/human-resources

Discuss your pathway with an advisor. Call 262.691.5400 for an appointment.

Earn certificates, technical diplomas and/or industry credentials along this pathway. Start with some courses for entry-level employment, and continue with additional courses for higher wages and job advancement.