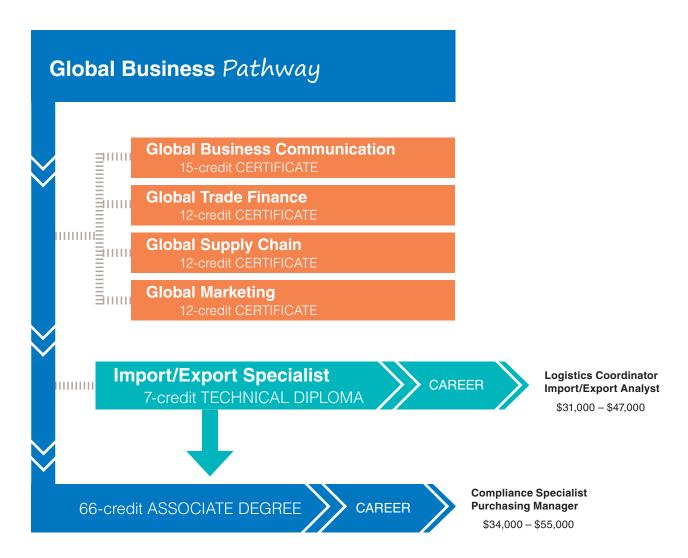

## **Global Business**

www.wctc.edu/global-bus

Discuss your pathway with an advisor. Call 262.691.5400 for an appointment.

Earn certificates, technical diplomas and/or industry credentials along this pathway. Start with some courses for entry-level employment, and continue with additional courses for higher wages and job advancement.