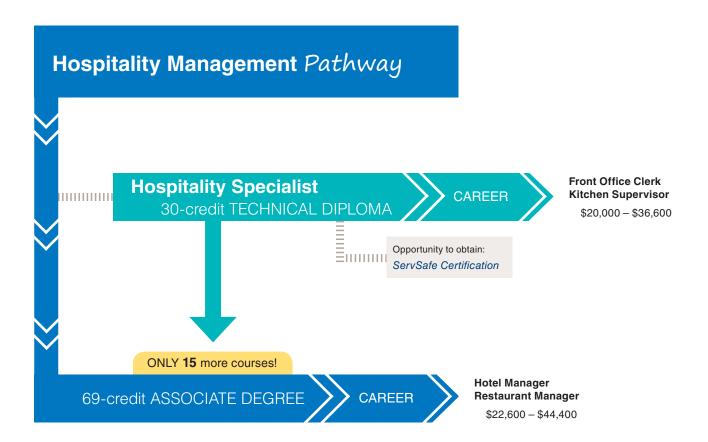

## Hospitality Management

www.wctc.edu/hospitality-mgmt

Discuss your pathway with an advisor. Call 262.691.5400 for an appointment.

Earn certificates, technical diplomas and/or industry credentials along this pathway. Start with some courses for entry-level employment, and continue with additional courses for higher wages and job advancement.